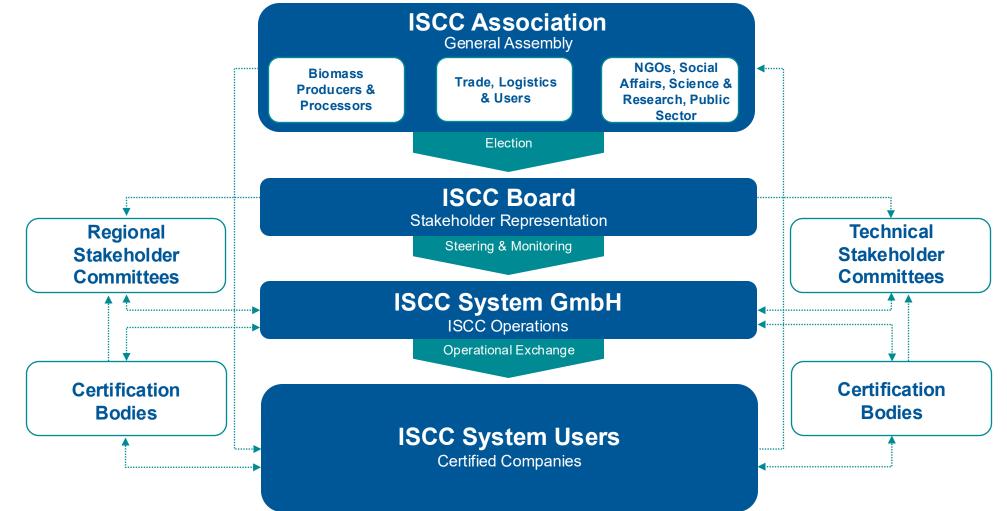

### The ISCC System Driven by Continuous Stakeholder Dialogue

# **Our Commitment to Sustainability**

The ISCC Association (ISCC e.V.) is the legally registered body responsible for the governance and strategic development of ISCC. We are committed to advancing sustainability certification through the promotion of sustainable, climate-friendly production in the areas of biomass and renewables, circular and bio-based materials.

# **General Assembly**

The Superior Decision-Making Body of the ISCC Association

Annual event held in Q1

Live in Brussels, online participation possible One vote per member → official representative

Two further persons per member may join

Networking opportunities at members' dinner

- Elect the ISCC Board Members
- Discuss ISCC system developments with the Managing Directors
- Make strategic decisions
- Shape the future of sustainability certification

## **Stakeholder Committees**

**Continuous Development of the ISCC System through Active Participation** 