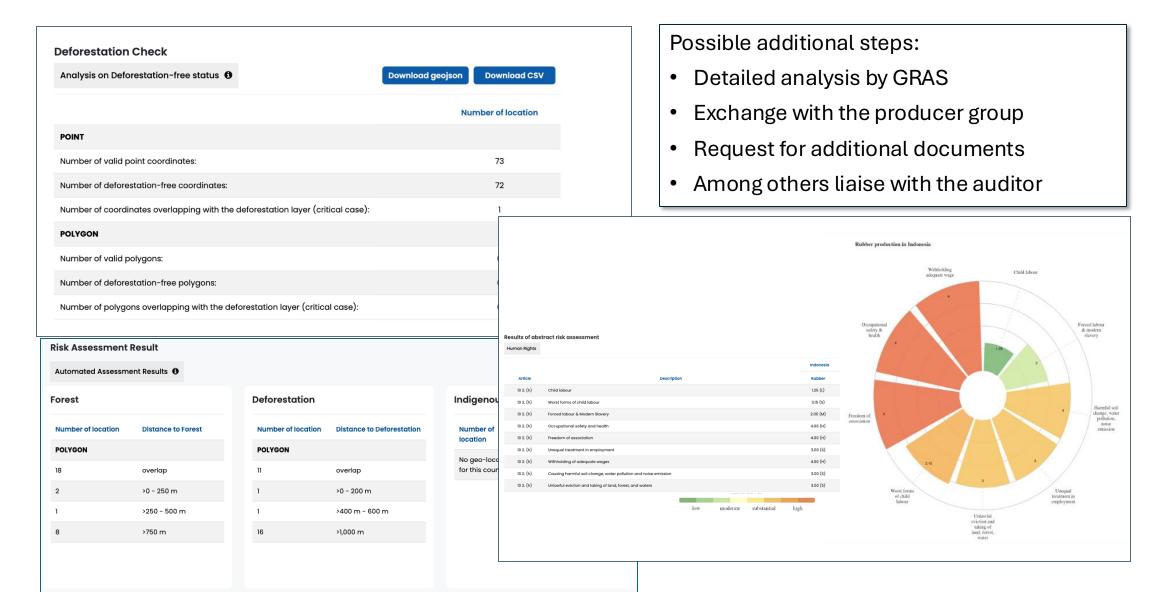

# The platform conducts an automated deforestation-check for the provided geo-locations

# The innovative and automated GRAS approach analyses the deforestation-free status and risks within minutes

#### Analysis of the deforestation-free status

- Creation of precise forest base maps
- ✓ Use of machine learning

#### **Risk Assessment**

... based on specific geolocations

- ✓ Location-specific evaluation of close distance to forest, deforestation and indigenous areas
- ✓ Overlay of high-resolution data sets

... based on statistical data at national level

- National statistics/reports on governance and human rights
- ✓ International comparability

#### An executive summary of analysis results online and in the report

#### Final Report:

Geo-coordinates

- The final report summarizes all results
- The report can be exported as a zip file from the system together with the geocoordinates associated with the delivery
- The geo-coordinates are available in a format that is compatible with the EU IS ("Due Diligence Statements Registry")
- All relevant information can be set directly to the auditor: