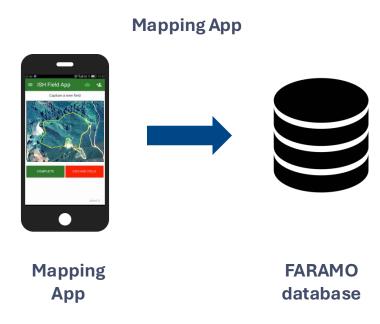

# The FARAMO Mapping App allows an easy & secure way of collecting customisable data and polygons online & offline

- State-of-the-art farmer and farm data collection – field size, polygons, number of trees, pictures of legal documents, financial, GHG etc.
- Secure & easy data upload to the cloud
- Customizable mobile and desktop application
- Easy data exchange with other systems inc.
   EUDRx
- Available in multiple languages
- Also operates without internet connectivity
- Automated check against deforestation and risk evaluation