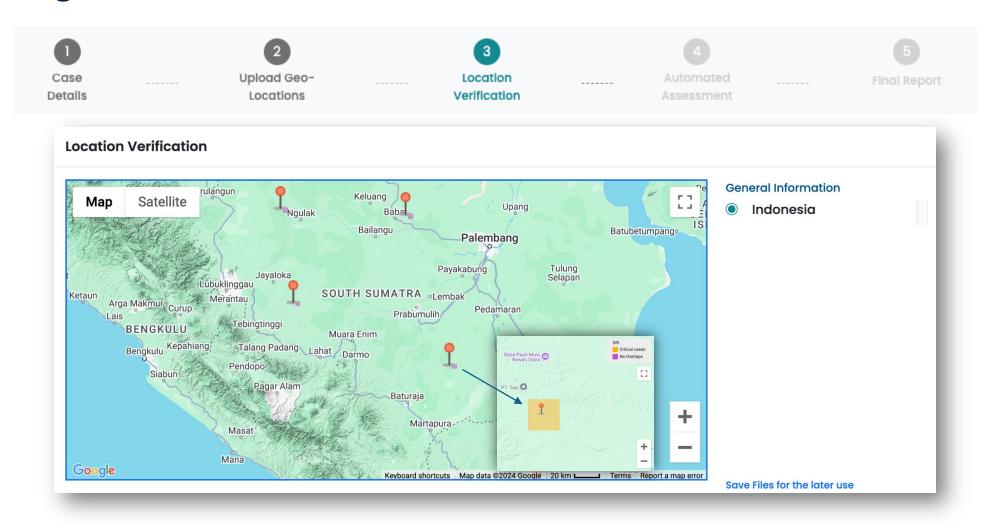

#### Five steps for a ISCC EUDRx report

#### Five steps for a ISCC EUDRx report

| Case<br>Detalls                                  | Upload Geo-<br>Locations  | Location Verification |   | Automated<br>Assessment | Final Report       |
|--------------------------------------------------|---------------------------|-----------------------|---|-------------------------|--------------------|
| Upload Geographica Upload point coordinates or p | l Information<br>polygons |                       | : | Select Previous Files   | ▼ Add More files   |
| IndonesiaCoffee Polygons_Inside. geojson         |                           |                       |   |                         | •                  |
| Upload File                                      |                           |                       |   |                         |                    |
| Upload File                                      |                           |                       |   |                         |                    |
| Upload File                                      |                           |                       |   |                         |                    |
| < Back                                           |                           |                       |   |                         | Save & Exit Next > |