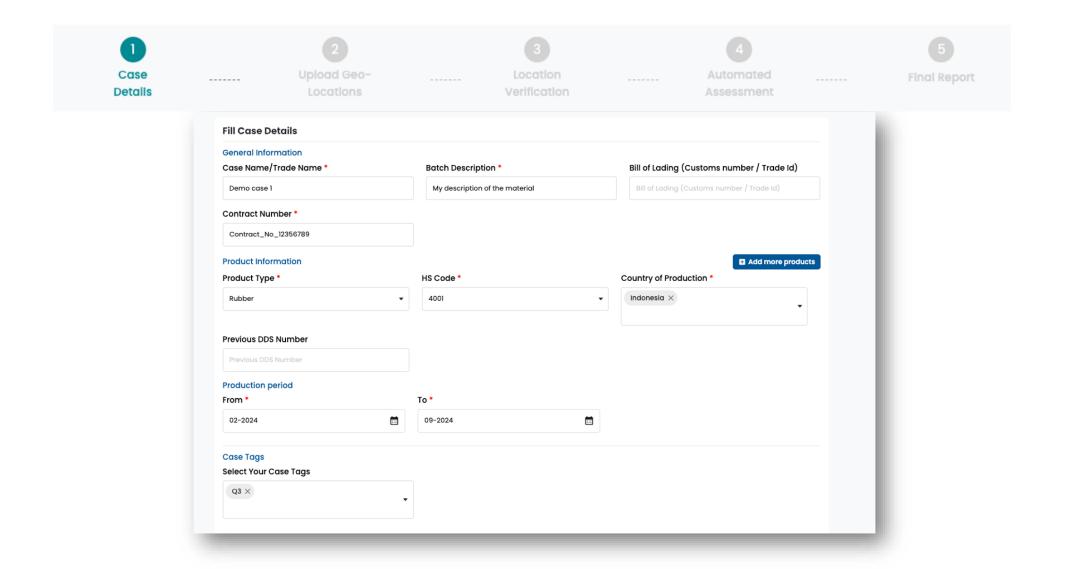

#### Five steps for a ISCC EUDRx report

#### Five steps for a ISCC EUDRx report

| Case<br>Detalls                                  | Upload Geo-<br>Locations  | Location Verification |   | Automated<br>Assessment | Final Report       |
|--------------------------------------------------|---------------------------|-----------------------|---|-------------------------|--------------------|
| Upload Geographica Upload point coordinates or p | l Information<br>polygons |                       | : | Select Previous Files   | ▼ Add More files   |
| IndonesiaCoffee Polygons_Inside. geojson         |                           |                       |   |                         | •                  |
| Upload File                                      |                           |                       |   |                         |                    |
| Upload File                                      |                           |                       |   |                         |                    |
| Upload File                                      |                           |                       |   |                         |                    |
| < Back                                           |                           |                       |   |                         | Save & Exit Next > |