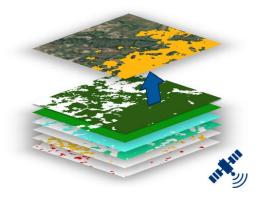

#### Analysis of the deforestation-free status

- Creation of precise forest base maps
- ✓ Use of machine learning

#### **Risk Assessment**

... based on specific geolocations

- ✓ Location-specific evaluation of close distance to forest, deforestation and indigenous areas
- ✓ Overlay of high-resolution data sets

... based on statistical data at national level