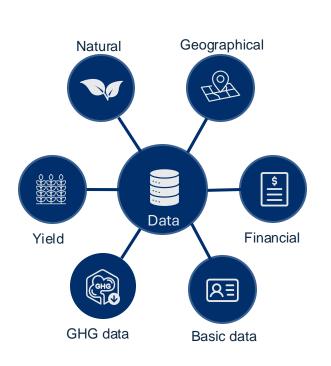

# The FARAMO Mapping App allows an easy & secure way of collecting customisable data and polygons online & offline

- State-of-the-art farmer and farm data collection – field size, polygons, number of trees, pictures of legal documents, financial, GHG etc.
- Secure & easy data upload to the cloud
- Customizable mobile and desktop application
- Easy data exchange with other systems inc.
   EUDRx
- Available in multiple languages
- Also operates without internet connectivity
- Automated check against deforestation and risk evaluation