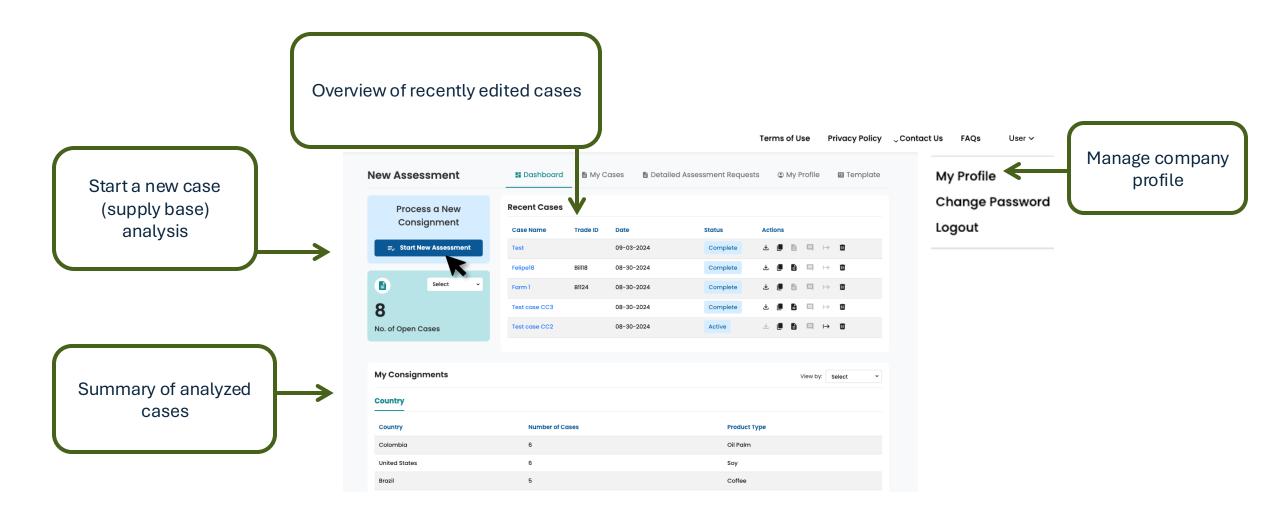

#### Directly on the first page of the tool, you will find a complete overview of the cases created for your company profile