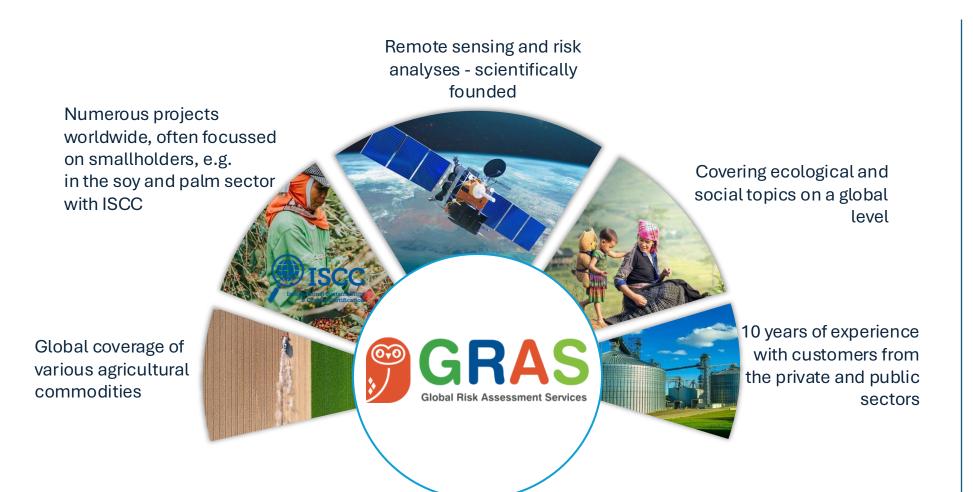

# GRAS has many years of experience in the field of deforestation and risk analyses based on scientifically based approaches