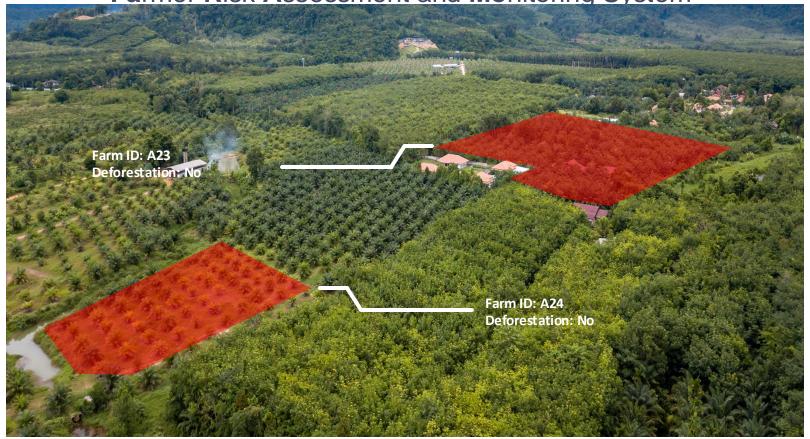

### FARAM (\*)

Farmer Risk Assessment and Monitoring System

FARAMO was developed to ensure Smallholders become part of a sustainable and certified supply chain.

FARAMO achieves this by facilitating mapping and monitoring, to allow management of smallholders/farmers from an integrated system

# The FARAMO Mapping App allows an easy & secure way of collecting customisable data and polygons online & offline

- State-of-the-art farmer and farm data collection – field size, polygons, number of trees, pictures of legal documents, financial, GHG etc.
- Secure & easy data upload to the cloud
- Customizable mobile and desktop application
- Easy data exchange with other systems inc.
   EUDRx
- Available in multiple languages
- Also operates without internet connectivity
- Automated check against deforestation and risk evaluation