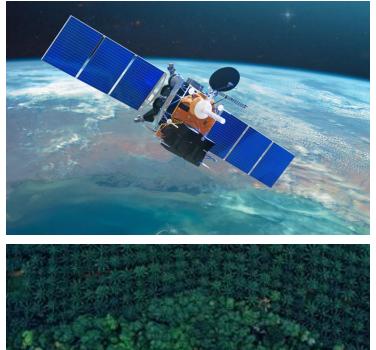

#### Analysis of the deforestation-free status

- Creation of precise forest base maps
- ✓ Use of machine learning

#### **Risk Assessment**

... based on specific geolocations

- ✓ Location-specific evaluation of close distance to forest, deforestation and indigenous areas
- ✓ Overlay of high-resolution data sets

... based on statistical data at national level